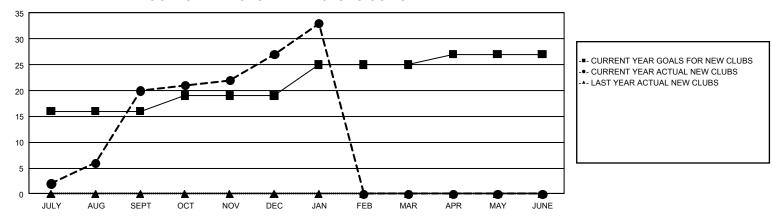

## REPORT DOES NOT INCLUDE CLUBS IN UNDISTRICTED AREAS.

| Clubs                 |               |           |               | Members               |                           |                         |                                                    |  |
|-----------------------|---------------|-----------|---------------|-----------------------|---------------------------|-------------------------|----------------------------------------------------|--|
| RESULTS FOR 2023-2024 |               |           |               | RESULTS FOR 2023-2024 |                           |                         |                                                    |  |
| QUARTER               | NEW CLUB GOAL | NEW CLUBS | DROPPED CLUBS | QUARTER               | MEMBER GROWTH<br>NET GOAL | MEMBER GROWTH<br>ACTUAL | DROPPED<br>MEMBERS ACTUAL<br>(including transfers) |  |
| JULY/AUG/SEPT         | 16            | 20        | 3             | JULY/AUG/SEPT         | 2,466                     | 5,933                   | 872                                                |  |
| OCT/NOV/DEC           | 3             | 7         | 5             | OCT/NOV/DEC           | 836                       | 1,097                   | 1,577                                              |  |
| JAN/FEB/MAR           | 6             | 6         | 1             | JAN/FEB/MAR           | 938                       | 974                     | 125                                                |  |
| APR/MAY/JUNE          | 2             | 0         | 0             | APR/MAY/JUNE          | 430                       | 0                       | 0                                                  |  |