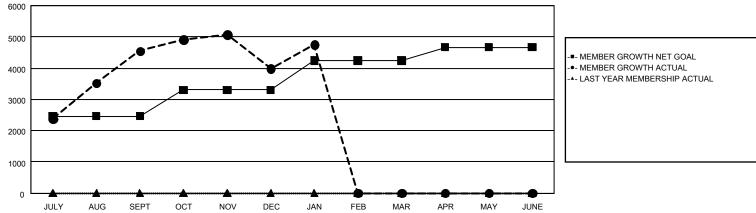

## REPORT DOES NOT INCLUDE CLUBS IN UNDISTRICTED AREAS.

| Clubs                 |               |           |               | Members               |                           |                         |                                                    |  |
|-----------------------|---------------|-----------|---------------|-----------------------|---------------------------|-------------------------|----------------------------------------------------|--|
| RESULTS FOR 2023-2024 |               |           |               | RESULTS FOR 2023-2024 |                           |                         |                                                    |  |
| QUARTER               | NEW CLUB GOAL | NEW CLUBS | DROPPED CLUBS | QUARTER               | MEMBER GROWTH<br>NET GOAL | MEMBER GROWTH<br>ACTUAL | DROPPED<br>MEMBERS ACTUAL<br>(including transfers) |  |
| JULY/AUG/SEPT         | 16            | 20        | 3             | JULY/AUG/SEPT         | 2,466                     | 5,933                   | 872                                                |  |
| OCT/NOV/DEC           | 3             | 7         | 5             | OCT/NOV/DEC           | 836                       | 1,097                   | 1,577                                              |  |
| JAN/FEB/MAR           | 6             | 6         | 1             | JAN/FEB/MAR           | 938                       | 974                     | 125                                                |  |
| APR/MAY/JUNE          | 2             | 0         | 0             | APR/MAY/JUNE          | 430                       | 0                       | 0                                                  |  |